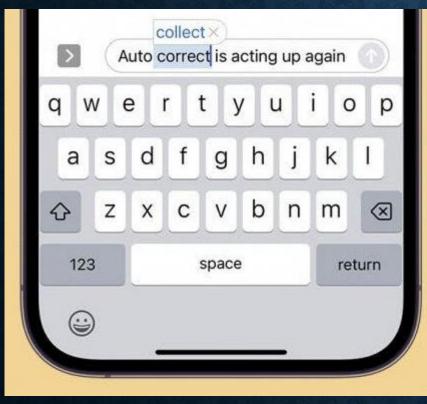

### LANGUAGE MODELS CAN'T THINK, JUST FOLLOW PROBABILITIES

Image sourced from iphonelife.com

gaut 💝 @Oxgaut I just tried Bard. You guessed it. It's just as good as chatGPT. ≡ Bard Experiment The first two months of the year are January and Febuary. What are the other months of the year? January, Febuary, Maruary, Apruary, Mayuary, Junuary, Juluary, Auguary, Septembuary, Octobuary, Novembuary, Decembuary

Image sourced from demilked.com

Autocorrect at scale = Al Language model