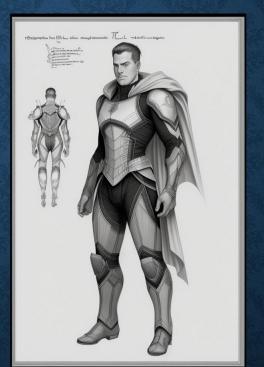

### RESULT: CAN'T CREATE INDEPENDENTLY, NOT WELL

Image sourced from xkcd.com

Image and right image generated by perchance.org AI photo generator

image sourced from igdb.com

Generic "Hero" prompt vs attempt at specifics + inspiration